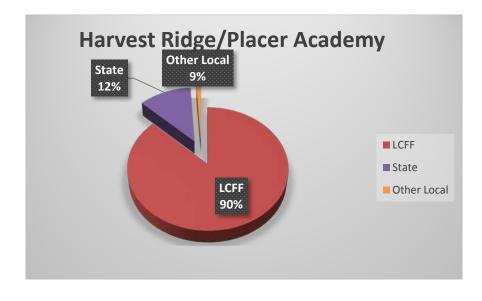

## Harvest Ridge/Placer Academy Revenue Unrestricted & Restricted Revenue as of June 30, 2016

|   | Revenue       | Unrestricted | Restricted | Total     | Notes                     |
|---|---------------|--------------|------------|-----------|---------------------------|
|   | LCFF Revenue  | 3,067,529    | 0          | 3,067,529 | General Purpose           |
|   | State Revenue | 266,978      | 48,488     | 315,467   | Lottery<br>Mandated Costs |
| / | Local Revenue | 8,291        | 0          | 8,291     | Interest<br>Donations     |
|   | Total         | 3,342,798    | 48,488     | 3,391,287 |                           |

### **Revenue Components**

The District receives funding for its general operations from various sources for the following schools. The types of major funding sources are illustrated below:

| Description          | Newcastle<br>Elementary | Newcastle<br>Charter | Harvest Ridge /<br>Placer<br>Academy |
|----------------------|-------------------------|----------------------|--------------------------------------|
| General Purpose/LCFF | \$3,399,365             | \$1,949,575          | \$3,067,529                          |
| Federal              | \$149,784               | \$0                  | \$0                                  |
| Other State          | \$331,199               | \$335,387            | \$315,467                            |
| Other Local          | \$335,481               | \$6,649              | \$8,291                              |
| TOTAL                | \$4,215,829             | \$2,291,611          | \$3,391,287                          |