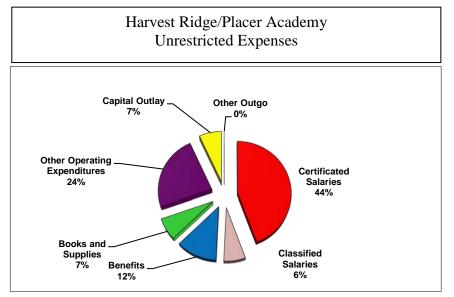

## 2015/2016 Harvest Ridge/Placer Academy Expenditures As of June 30, 2016

|    |                                  | Unrestricted | Restricted | Total     | Notes                                                                   |
|----|----------------------------------|--------------|------------|-----------|-------------------------------------------------------------------------|
|    | Certificated<br>Salaries         | 1,359,927    | 1,200      | 1,361,127 | Salary and Benefits are 63% if total Expenses                           |
|    | Classified<br>Salaries           | 194,312      | 12,640     | 206,952   |                                                                         |
|    | Benefits                         | 366,921      | 2,732      | 369,653   |                                                                         |
|    | Books and<br>Supplies            | 212,659      | 192        | 212,851   |                                                                         |
|    | Other Services<br>Operating Exp. | 718,108      | 54,465     | 772,573   | Includes rent on Placer<br>Academy, Maintenance,<br>Contracted Services |
|    | Capital Outlay                   | 211,145      | 0          | 211,145   | New Portable on<br>Harvest Ridge Campus                                 |
| ls | Total                            | 3,063,072    | 71,229     | 3,134,301 |                                                                         |

## Harvest Ridge Expenditures

| Description                                   | Unrestricted | Combined    |
|-----------------------------------------------|--------------|-------------|
| Certificated Salaries                         | \$1,359,927  | \$1,361,127 |
| Classified Salaries                           | \$194,312    | \$206,952   |
| Benefits (Payroll Taxes and Health & Welfare) | \$366,921    | \$369,653   |
| Books and Supplies                            | \$212,659    | \$212,851   |
| Other Operating Expenditures                  | \$718,108    | \$772,573   |
| Capital Outlay                                | \$211,145    | \$211,145   |
| Other Outgo                                   | \$0          | \$0         |
| TOTAL                                         | \$3,063,072  | \$3,134,301 |

Following is a graphical description of expenditures by percentage: