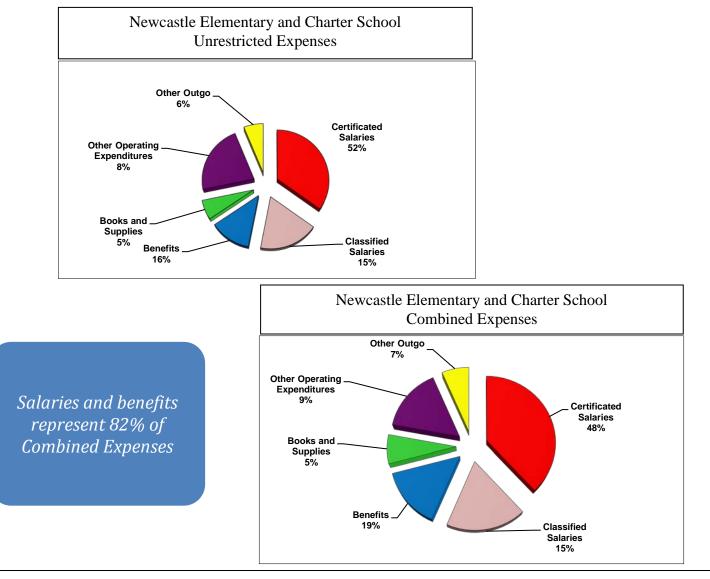

### **Operating Expenditure Components**

The General & Charter Funds are used for the majority of the functions within the District. As illustrated below, the largest part of expenditures are salaries and benefits, which comprise of approximately 82% (83% of the unrestricted portion) of the Newcastle Elementary and Charter total budget.

| Description                                   | Unrestricted | Combined    |
|-----------------------------------------------|--------------|-------------|
| Certificated Salaries                         | \$1,717,812  | \$1,983,193 |
| Classified Salaries                           | \$498,852    | \$595,527   |
| Benefits (Payroll Taxes and Health & Welfare) | \$515,878    | \$758,409   |
| Books and Supplies                            | \$151,252    | \$203,791   |
| Other Operating Expenditures                  | \$274,718    | \$380,817   |
| Capital Outlay                                | \$0          | \$0         |
| Other Outgo                                   | \$140,987    | \$181,680   |
| TOTAL                                         | \$3,299,499  | \$4,103,417 |

| Newcastle Elementary and Charter School |
|-----------------------------------------|
|-----------------------------------------|

Following is a graphical description of expenditures by percentage: