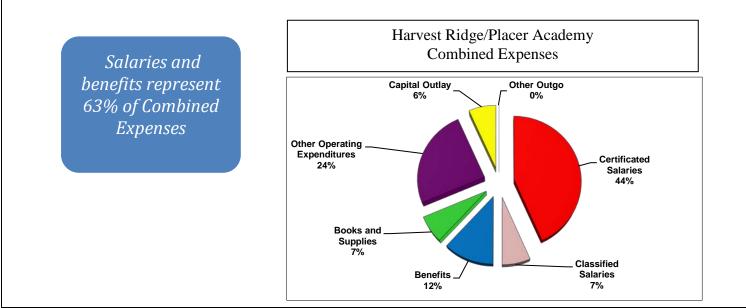

## 2015/2016 Harvest Ridge/Placer Academy Expenditures As of June 30, 2016

|    |                                  | Unrestricted | Restricted | Total     | Notes                                                                   |
|----|----------------------------------|--------------|------------|-----------|-------------------------------------------------------------------------|
|    | Certificated<br>Salaries         | 1,359,927    | 1,200      | 1,361,127 | Salary and Benefits are 63% if total Expenses                           |
|    | Classified<br>Salaries           | 194,312      | 12,640     | 206,952   |                                                                         |
|    | Benefits                         | 366,921      | 2,732      | 369,653   |                                                                         |
|    | Books and<br>Supplies            | 212,659      | 192        | 212,851   |                                                                         |
|    | Other Services<br>Operating Exp. | 718,108      | 54,465     | 772,573   | Includes rent on Placer<br>Academy, Maintenance,<br>Contracted Services |
|    | Capital Outlay                   | 211,145      | 0          | 211,145   | New Portable on<br>Harvest Ridge Campus                                 |
| ls | Total                            | 3,063,072    | 71,229     | 3,134,301 |                                                                         |

## Harvest Ridge Expenditures

| Description                                   | Unrestricted | Combined    |
|-----------------------------------------------|--------------|-------------|
| Certificated Salaries                         | \$1,359,927  | \$1,361,127 |
| Classified Salaries                           | \$194,312    | \$206,952   |
| Benefits (Payroll Taxes and Health & Welfare) | \$366,921    | \$369,653   |
| Books and Supplies                            | \$212,659    | \$212,851   |
| Other Operating Expenditures                  | \$718,108    | \$772,573   |
| Capital Outlay                                | \$211,145    | \$211,145   |
| Other Outgo                                   | \$0          | \$0         |
| TOTAL                                         | \$3,063,072  | \$3,134,301 |

Following is a graphical description of expenditures by percentage: